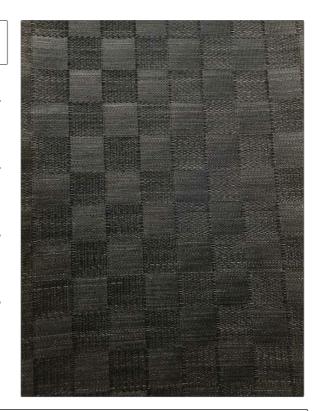

PATTERN Checkerboard 1 COLOR Black

BRAND

APPLICATION

Clarence House

Fabric

USES

CATEGORIES

Upholstery

Wovens

COLORS

DESIGN TYPES

Black

Check / Plaid

SCALE

RAILROADED

Small Not Railroaded

| WIDTH               | VERTICAL REPEAT               | HORIZONTAL REPEAT | CONTENT                   |
|---------------------|-------------------------------|-------------------|---------------------------|
| 25.00 in (63.50 cm) | 1.60 in (4.06 cm)             | 1.60 in (4.06 cm) | 68% Horsehair, 32% Cotton |
| BACKING             | DOUBLE RUBS                   | PRODUCT NUMBER    | COUNTRY                   |
|                     | Exceeds 50,000 Double<br>Rubs | 2154101           | United Kingdom            |
| CLEANING CODES      | _                             |                   |                           |
| S                   |                               |                   |                           |
|                     |                               |                   |                           |